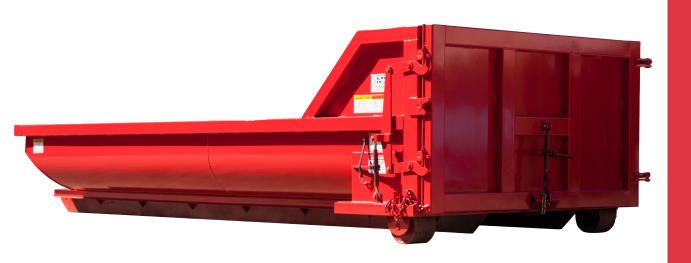

## CONCRETE WASHOUT

## **SPECIFICATIONS**

SIDES ... 3/16" ROLLED SIDES

FLOOR ... 1/4"

UNDERSTRUCTURE ... 3" STRUCTURAL CHANNEL

 SPACING ...
 15" ON CENTER

 LONG SILLS ...
 2" X 6" X 1/4" TUBE

 TOP RAIL ...
 4" X 3" X 1/8" TUBE

GATE ... SEALED W/ CENTER RATCHET

HOOK PLATE ... 3/4" HOOK PLATE W/ 11/4" GRAB HOOK

WHEELS ... 8" X 9" STEEL WHEELS

WHEEL AXLES ... 11/2" STANDARD W/ GREASE FITTINGS PAINT ... PPG ALKYD ENAMEL PRIMER & PAINT

LATCH SYSTEM ... RATCHET TYPE

## **OPTIONS**

- FLOATING HINGE W/ V-CHAINS

PLEASE ASK YOUR SALES REP FOR ALL AVAILABLE OPTIONS

\*STANDARDS LISTED APPLY TO 20, 30, 40 YARD CONTAINERS\*