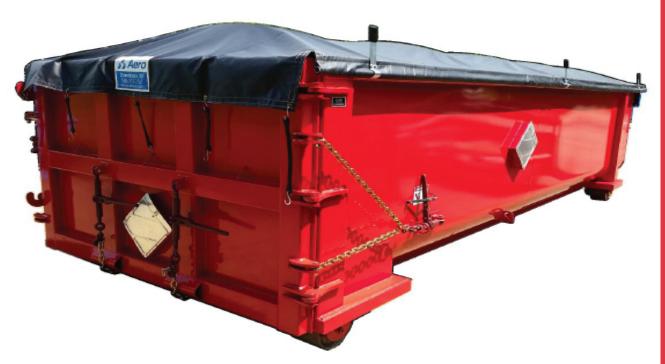

## ENVIRONMENTAL ROLLED BOTTOM TARP TOP CONTAINER

\*\*SHOWN WITH OPTIONAL SIDE ROLL TARP\*\*

## **SPECIFICATIONS**

SIDES ... 3/16" FLOOR ... 1/4"

UNDERSTRUCTURE ... 3" STRUCTURAL CHANNEL

SPACING ... 12" ON CENTER
LONG SILLS ... 6" X 2" X 1/4" TUBE
TOP RAIL ... 4" X 3" X 3/16" TUBE

GATE ... SEALED W/ DOUBLE RATCHET

HOOK PLATE ... 3/4" HOOK PLATE W/ 11/4" GRAB HOOK

HINGE SYSTEM ... FLOATING

WHEELS ... 8" X 10" STEEL WHEELS

WHEEL AXLES ... 11/2" STANDARD W/ GREASE FITTINGS
PAINT ... PPG ALKYD ENAMEL PRIMER & PAINT
LATCH SYSTEM ... HANDLE & GRADE 80 V-CHAIN W/

PIN & CLEVIS

PUSH PLATE ... 1/4" STANDARD

## **OPTIONS**

- LINER HOOKS
- SIDE ROLL TARP
- DRAINS

PLEASE ASK YOUR SALES REP FOR ALL AVAILABLE OPTIONS

\*STANDARDS LISTED APPLY TO 20, 30, 40 YARD CONTAINERS\*