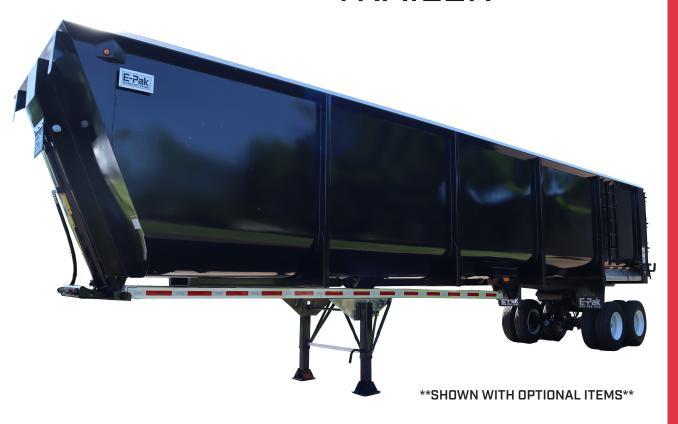

## **FRAMELESS** RADIUS DUMP **TRAILER**

## **BODY SPECS**

BODY TYPE ... **RADIUS** LENGTH ... 34' TO 44' SIDE HEIGHT ... 52" TO 96" WIDTH ... 102"

BODY COMPOSITION ... 3/16" AR 450

TOP RAIL ... 6" X 6" X 1/4" INVERTED TUBE GATE ... SIDE SWING W/ LATCH SYSTEM

HOIST ...

LIGHTING ... LED LIGHTING SYSTEM PRIMER ... 2-PART EPOXY PRIMER PAINT ... 2-PART HIGH SOLIDS

**POLYURETHANE** 

## **CHASSIS SPECS**

- COUPLER ... 3/8" W/ 18" SETTINGS

- SUSPENSION ... 50K

- AXLES ... 5" ROUND (ABS) - BRAKES ... 7.5" X 16" BRAKES W/ 30/30 CHAMBERS STEEL RIMS - RIMS ...

- TIRES ... 11R 22.5" RADIAL

PLEASE ASK YOUR SALES REP FOR ALL AVAILABLE OPTIONS