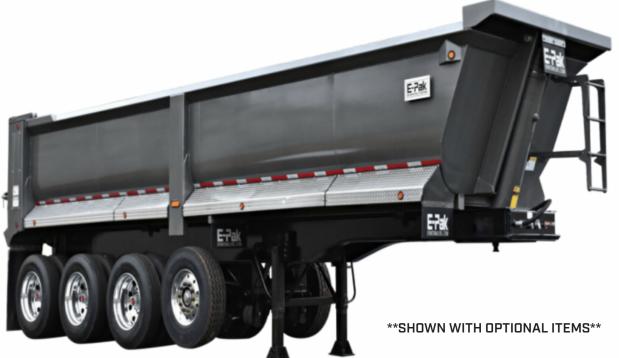

## LONG ISLAND **QUADPAK TRAILER**

## **BODY SPECS**

|  | BODY TYPE<br>LENGTH<br>SIDE HEIGHT<br>WIDTH<br>BODY COMPOSITION<br>TOP RAIL<br>LONGITUDINALS<br>GATE<br>HOIST<br>LIGHTING<br>PRIMER<br>PAINT | RADIUS<br>30'<br>52" TO 56"<br>96"<br>3/16"<br>6" X 6" X 1/4" INVERTED TOP RAIL<br>6" X 4" X 1/4" FULL LENGTH<br>OVERSLUNG/HIGHLIFT<br>9-5<br>LED LIGHTING SYSTEM<br>2-PART EPOXY PRIMER<br>2-PART HIGH SOLIDS<br>POLYURETHANE |
|--|----------------------------------------------------------------------------------------------------------------------------------------------|--------------------------------------------------------------------------------------------------------------------------------------------------------------------------------------------------------------------------------|
|--|----------------------------------------------------------------------------------------------------------------------------------------------|--------------------------------------------------------------------------------------------------------------------------------------------------------------------------------------------------------------------------------|

## **CHASSIS SPECS**

| - BEAM             | 18" X 35# STEEL           |  |  |
|--------------------|---------------------------|--|--|
|                    | MAIN BEAM                 |  |  |
| - KING PIN SETTING | 18"                       |  |  |
| - SUSPENSION       | 25K AIR RIDE              |  |  |
| - AXLE SPACING     | 52" ON CENTER             |  |  |
| - AXLES            | 5" ROUND (ABS)            |  |  |
| - FENDERS          | FULL LENGTH               |  |  |
|                    | ALUMINUM                  |  |  |
| - BRAKES           | 7.5" X 16" W/             |  |  |
|                    | 30/30 CHAMBERS            |  |  |
| - RIMS             | 24.5" RIMS                |  |  |
| - LIFT AXLE        | STEERABLE                 |  |  |
|                    | LIFT AXLE W/              |  |  |
|                    | REVERSOMATIC              |  |  |
| - TIRES            | 11R 22.5" RADIAL          |  |  |
| PLEASE ASK YOUR    | PLEASE ASK YOUR SALES REP |  |  |