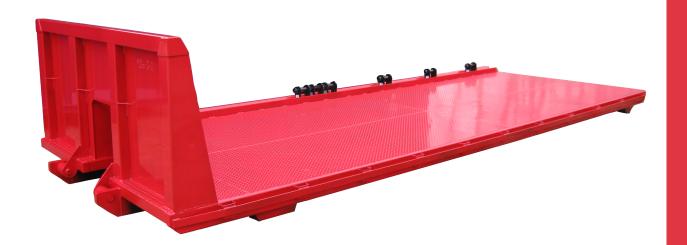

## MACHINERY FLAT BED ROLL-OFF CONTAINER

## **SPECIFICATIONS**

BULKHEAD ... 42" HIGH

FLOOR ... 1/4" DIAMOND PLATE, 96" WIDE UNDERSTRUCTURE ... 3" STRUCTURAL CHANNEL

SPACING ... 12" ON CENTER LONG SILLS ... 6" X 2" X 1/4" TUBE

OUTSIDE RAILS ... 2" X 3/8", RUB RAIL W/ STAKE

POCKETS, 24" ON CENTER

HOOK PLATE ... 3/4" HOOK PLATE W/ 11/4" GRAB HOOK

WHEELS ... (2) 8" X 10" STEEL WHEELS

WHEEL AXLES ... 11/2" STANDARD W/ GREASE FITTINGS PAINT ... PPG ALKYD ENAMEL PRIMER & PAINT