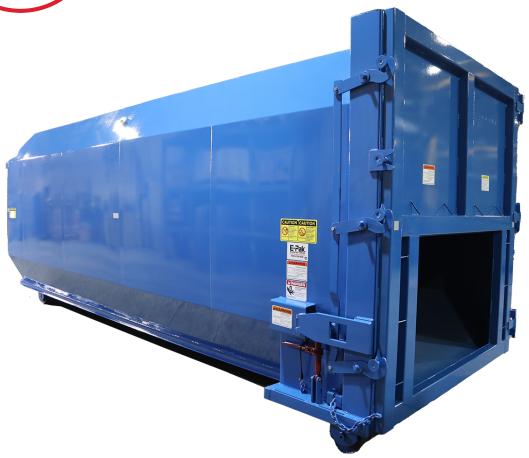

## OCTAGON **COMPACTION RECEIVER**

## **SPECIFICATIONS**

SIDES ... 3/16" FLOOR ... 3/16"

UNDERSTRUCTURE ... 3" CHANNEL CROSS MEMBERS

SPACING ... 15" ON CENTER
LONG SILLS ... 6" X 2" X 1/4" TUBE
HOOK PLATE ... 3/4" HOOK PLATE W/ 11/4" GRAB HOOK

WHEELS ... INBOARD 5" FRONT, 8" REAR
WHEEL AXLES ... 11/2" STANDARD W/ GREASE FITTINGS
PAINT ... PPG ALKYD FNAMEL BRASE

LATCH SYSTEM ... RATCHET TYPE TAPER ... 2" PER SIDE

## **OPTIONS**

- PUSH PLATE
- BODY BANDS
- SEALED GATE

PLEASE ASK YOUR SALES REP FOR ALL AVAILABLE OPTIONS

\*STANDARDS LISTED APPLY TO 20, 30, 40 YARD CONTAINERS\*