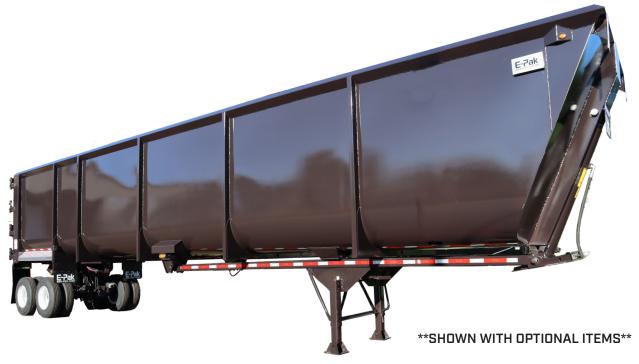

## PAK-KING RADIUS TRAILER

## **BODY SPECS**

BODY TYPE ... **RADIUS** 40' to 44' LENGTH ... SIDE HEIGHT ... 96"

WIDTH ... 102" WIDE BODY COMPOSITION ... 3/16" AR450

TOP RAIL ... 6" X 6" X 1/4" INVERTED TUBE GATE ... SIDE SWING W/ LATCH

## CHASSIS SPECS

- DRAFT ARMS ... STEEL 5" X 3"

- COUPLER ... 3/8" WITH 16" SETTING - SUSPENSION ... 50K - AXLE SPACING ... 52" **50K SINGLE POINT** 

- AXLES ... 5" ROUND (ABS) - DRUM BRAKES ... 7.5" X 16" WITH 30/30