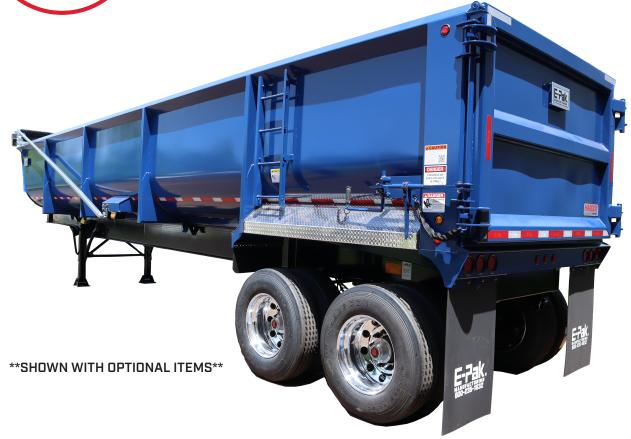

## STANDARD FRAME DUMP TRAILER

## **BODY SPECS**

BODY TYPE ... RADIUS LENGTH ... 34' TO 40' SIDE HEIGHT ... 52" TO 96" WIDTH ... 102"

BODY COMPOSITION ... 3/16" AR 450 TOP RAIL ... 6" X 6" X 1/4" TUBE

GATE ... SIDE SWING W/ LATCH SYSTEM

HOIST ... 8-5

FENDERS ... ALUMINUM DIAMOND PLATE
LIGHTING ... LED LIGHTING SYSTEM
PRIMER ... 2-PART EPOXY PRIMER
PAINT ... 2-PART HIGH SOLIDS

**POLYURETHANE** 

## **CHASSIS SPECS**

- BEAM ... 16" X 26# STEEL MAIN

RAILS

- COUPLER ... 3/8" W/ 18" SETTINGS

- SUSPENSION ... SPRING

- AXLE SPACING ... 49"

- AXLES ... 5" ROUND AXLES (ABS) - BRAKES ... 7.5" X 16" BRAKES W/

30/30 CHAMBERS

- RIMS ... STEEL RIMS - TIRES ... STEEL RIMS

PLEASE ASK YOUR SALES REP FOR ALL AVAILABLE OPTIONS