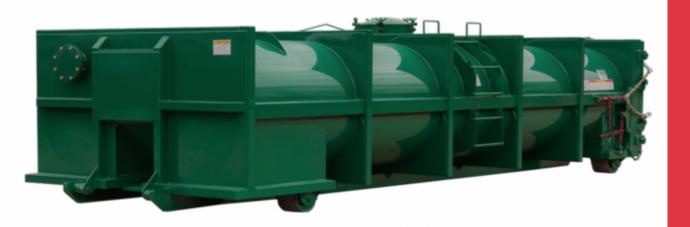

## **VAC TANK**

## **SPECIFICATIONS**

SIDES ... 1/4" FLOOR ... 1/4"

UNDERSTRUCTURE ... 4" X 3" X 3/16" TUBE LONG SILLS ... 6" X 2" X 1/4" TUBE BOLSTERS ... 4" X 3" X 3/16"

GATE ... SEALED WITH DOUBLE RATCHET

HOOK PLATE ... 3/4" HOOK PLATE W/ 11/4" GRAB HOOK

HINGE ... FLOATING HINGE W/ V-CHAIN

WHEELS ... 8" X 9" STEEL WHEELS

WHEEL AXLES ... 11/2" STANDARD W/ GREASE FITTINGS PAINT ... PPG ALKYD ENAMEL PRIMER & PAINT

LATCH SYSTEM ... HANDLE & GRADE 70 V-CHAIN

W/ PIN & CLEVIS

## **OPTIONS**

- BULKHEAD PROTECTION WITH HD FRONT PUSH PLATE
- 21" MAN-WAY INSPECTION
- EXPANDED METAL PLATFORM W/ SAFETY HANDLES
- 24" INSPECTION LADDER
- 8" OUTLETS ON BULKHEAD AND TAILGATE

PLEASE ASK YOUR SALES REP FOR ALL AVAILABLE OPTIONS