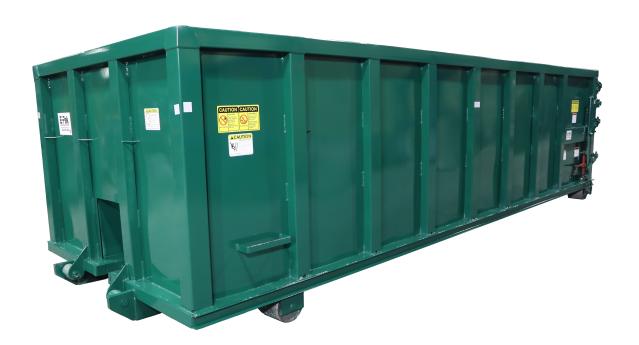

## WASTE OPEN TOP ROLL-OFF CONTAINER

## **SPECIFICATIONS**

SIDES ... 12 GAUGE FLOOR ... 3/16"

UNDERSTRUCTURE ... 3" STRUCTURAL CHANNEL SPACING ... 20" ON CENTER, 40" CTR LONG SILLS ... 6" X 2" X 3/16" TUBE TOP RAIL ... 4" X 3" X 1/8" TUBE

UPRIGHT ... 3" X 5" W/ 30" ON CENTER

HOOK PLATE ... 3/4" HOOK PLATE W/ 11/4" GRAB HOOK

FRONT CORNER POST ... 6" X 6" x 10GA

WHEELS ... 8" X 9" STEEL WHEELS

WHEEL AXLES ... 11/2" STANDARD W/ GREASE FITTINGS PAINT ... PPG ALKYD ENAMEL PRIMER & PAINT

LATCH SYSTEM ... HANDLE TYPE