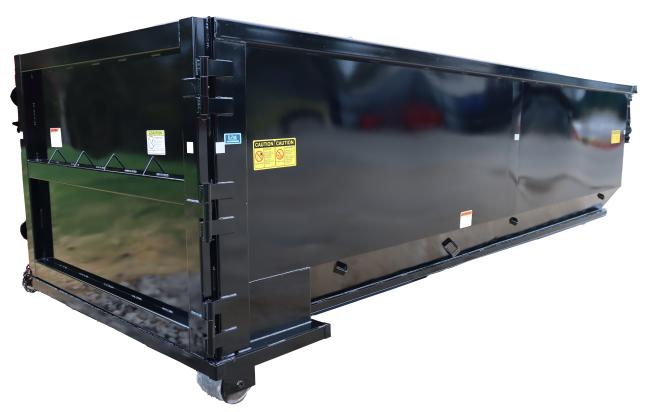

## WASTE TUB OPEN TOP **ROLL-OFF CONTAINER**

## **SPECIFICATIONS**

SIDES ... 10 GAUGE FLOOR ... 3/16"

UNDERSTRUCTURE ... 3" STRUCTURAL CHANNEL

SPACING ... 20" ON CENTER LONG SILLS ... 6" X 2" X 3/16" TUBE TOP RAIL ... 4" X 3" X 1/8" TUBE

3/4" HOOK PLATE W/ 11/4" GRAB HOOK 8" X 9" STEEL WHEELS HOOK PLATE ...

REAR WHEELS ...

WHEEL AXLES ... 11/2" STANDARD W/ GREASE FITTINGS PPG ALKYD ENAMEL PRIMER & PAINT PAINT ...

LATCH SYSTEM ... HANDLE TYPE

## **OPTIONS**

- DUAL LIFT
- FRONT ROLLERS OR SHOES
- 1/4 MAIN RAILS

PLEASE ASK YOUR SALES REP FOR ALL AVAILABLE OPTIONS

\*STANDARDS LISTED APPLY TO 20, 30, 40 YARD CONTAINERS\*